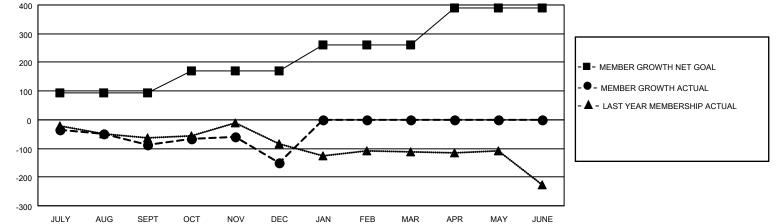

## GAT MONTHLY MEMBERSHIP PROGRESS REPORT Results as of: 12/31/2022

**Multiple District 33** 

LOCATION: MASSACHUSETTS

| Clubs         |               |             |               | Members               |                           |                         |                                                    |
|---------------|---------------|-------------|---------------|-----------------------|---------------------------|-------------------------|----------------------------------------------------|
|               | RESULTS FOR   | R 2022-2023 |               | RESULTS FOR 2022-2023 |                           |                         |                                                    |
| QUARTER       | NEW CLUB GOAL | NEW CLUBS   | DROPPED CLUBS | QUARTER               | MEMBER GROWTH NET<br>GOAL | MEMBER GROWTH<br>ACTUAL | DROPPED<br>MEMBERS ACTUAL<br>(including transfers) |
| JULY/AUG/SEPT | 1             | 1           | 0             | JULY/AUG/SE           | PT 95                     | 97                      | 175                                                |
| OCT/NOV/DEC   | 3             | 0           | 3             | OCT/NOV/DE            | C 75                      | 161                     | 211                                                |
| JAN/FEB/MAR   | 3             | 0           | 0             | JAN/FEB/MAR           | 90                        | 0                       | 0                                                  |
| APR/MAY/JUNE  | 3             | 0           | 0             | APR/MAY/JUN           | IE 130                    | 0                       | 0                                                  |

- -■- CURRENT YEAR GOALS FOR NEW CLUBS
- CURRENT YEAR ACTUAL NEW CLUBS
- ▲ LAST YEAR ACTUAL NEW CLUBS

GOALS AND ACTUAL MEMBERS CUMULATIVE

| DROPPED CLUBS: 3 |     | 81 CLUBS OF 214 ADDED 1 OR<br>MORE NEW MEMBERS | GENDER DISTRIBUTIO                | 3,883 (62.61%)              |
|------------------|-----|------------------------------------------------|-----------------------------------|-----------------------------|
| DROPPED MEMBERS  |     |                                                | FEMALE<br>NON BINARY              | 2,317 (37.36%)<br>0 (0.00%) |
| DROFFED MEMBERS  |     |                                                |                                   | . ,                         |
| DECEASED         | 44  |                                                | PREFER NOT TO ANSWER              | 2 (0.03%)                   |
| CLUB CANCELLED   | 41  |                                                | TOTAL FAMILY UNIT MEMBERS         | 1,041                       |
| OTHER            | 304 | CLICK HERE FOR CUMULATIVE                      | TOTAL PAINILT UNIT MEMBERS        | 1,041                       |
| TOTAL            | 389 | MEMBERSHIP DATA                                | FAMILY MEMBERS PAYING HAL<br>DUES | F 529                       |