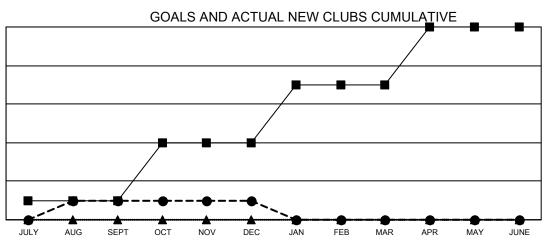

## GAT MONTHLY MEMBERSHIP PROGRESS REPORT Results as of: 12/31/2022

**Multiple District 33** 

LOCATION: MASSACHUSETTS

| Clubs         |               |             |               | Members               |                           |                         |                                                    |
|---------------|---------------|-------------|---------------|-----------------------|---------------------------|-------------------------|----------------------------------------------------|
|               | RESULTS FOR   | R 2022-2023 |               | RESULTS FOR 2022-2023 |                           |                         |                                                    |
| QUARTER       | NEW CLUB GOAL | NEW CLUBS   | DROPPED CLUBS | QUARTER               | MEMBER GROWTH NET<br>GOAL | MEMBER GROWTH<br>ACTUAL | DROPPED<br>MEMBERS ACTUAL<br>(including transfers) |
| JULY/AUG/SEPT | 1             | 1           | 0             | JULY/AUG/SE           | PT 95                     | 97                      | 175                                                |
| OCT/NOV/DEC   | 3             | 0           | 3             | OCT/NOV/DE            | C 75                      | 161                     | 211                                                |
| JAN/FEB/MAR   | 3             | 0           | 0             | JAN/FEB/MAR           | 90                        | 0                       | 0                                                  |
| APR/MAY/JUNE  | 3             | 0           | 0             | APR/MAY/JUN           | IE 130                    | 0                       | 0                                                  |

- -■- CURRENT YEAR GOALS FOR NEW CLUBS
- CURRENT YEAR ACTUAL NEW CLUBS
- ▲ LAST YEAR ACTUAL NEW CLUBS

GOALS AND ACTUAL MEMBERS CUMULATIVE

| DROPPED CLUBS: 3 |     | 81 CLUBS OF 214 ADDED 1 OR<br>MORE NEW MEMBERS | GENDER DISTRIBUTIO                | 3,883 (62.61%)              |
|------------------|-----|------------------------------------------------|-----------------------------------|-----------------------------|
| DROPPED MEMBERS  |     |                                                | FEMALE<br>NON BINARY              | 2,317 (37.36%)<br>0 (0.00%) |
| DROFFED MEMBERS  |     |                                                |                                   | . ,                         |
| DECEASED         | 44  |                                                | PREFER NOT TO ANSWER              | 2 (0.03%)                   |
| CLUB CANCELLED   | 41  |                                                | TOTAL FAMILY UNIT MEMBERS         | 1,041                       |
| OTHER            | 304 | CLICK HERE FOR CUMULATIVE                      | TOTAL PAINILT UNIT MEMBERS        | 1,041                       |
| TOTAL            | 389 | MEMBERSHIP DATA                                | FAMILY MEMBERS PAYING HAL<br>DUES | F 529                       |